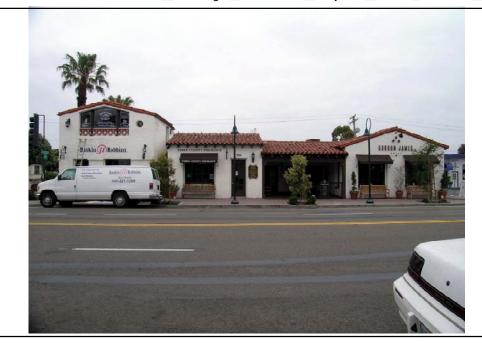

#### P3a. Description:

The property contains a two-story commercial building with a rectangular plan and wood-frame construction. Designed in the Spanish Colonial Revival style, it has multiple roofs - including side-gable, front-gable, and shed portions - clad in clay tile. The exterior walls are clad with smooth stucco. The primary (east) facade is comprised of multiple retail storefronts. Spanish Colonial Revival elements of the building include exposed rafter tails, and covered entry porch with wood porch supports. The central portion of the building was originally an open courtyard which is now enclosed. The southernmost two-story volume was substantially altered, but has recently been restored to its historic appearance. Other alterations include non-original exterior doors. The fenestration consists of original or compatible wood-frame windows throughout the building. The building is in good condition. Its integrity is fair.

East elevation, west view. May 2006.

P6. Date Constructed/Sources:

**Zip** 92672

1926 (E) Tax Assessor