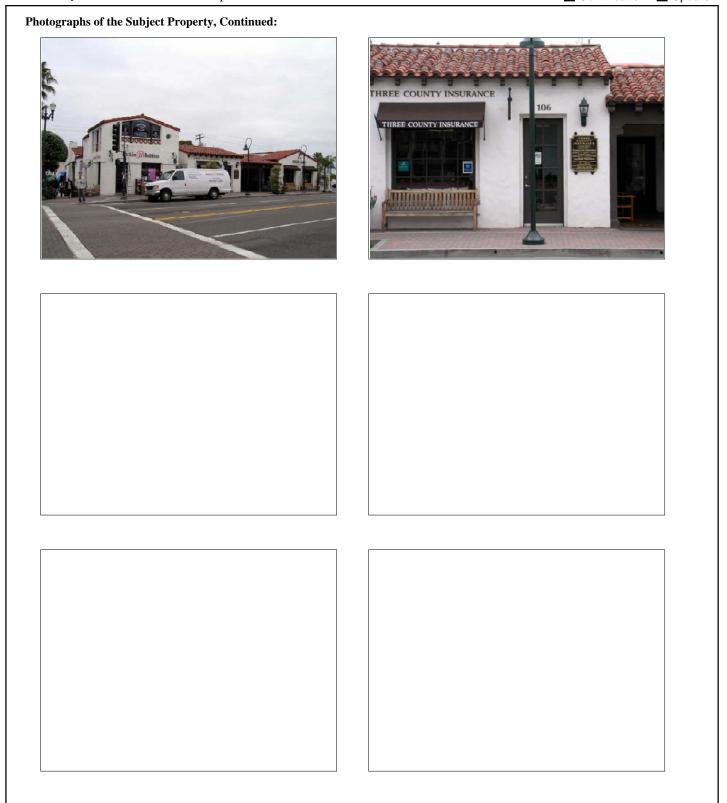

#### P3a. Description:

The property contains a two-story commercial building with a rectangular plan and wood-frame construction. Designed in the Spanish Colonial Revival style, it has multiple roofs - including side-gable, front-gable, and shed portions - clad in clay tile. The exterior walls are clad with smooth stucco. The primary (east) facade is comprised of multiple retail storefronts. Spanish Colonial Revival elements of the building include exposed rafter tails, and covered entry porch with wood porch supports. The central portion of the building was originally an open courtyard which is now enclosed. The southernmost two-story volume was substantially altered, but has recently been restored to its historic appearance. Other alterations include non-original exterior doors. The fenestration consists of original or compatible wood-frame windows throughout the building. The building is in good condition. Its integrity is fair.

East elevation, west view. May 2006.

P6. Date Constructed/Sources:

**Zip** 92672

1926 (E) Tax Assessor