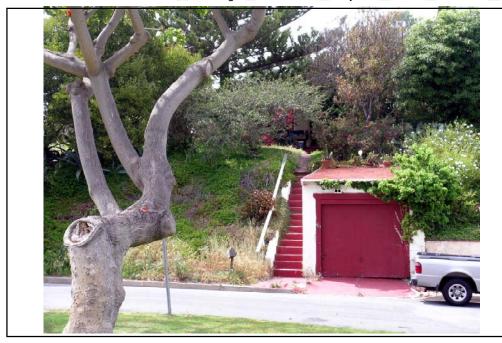

#### P3a. Description:

The property contains a one-story single family residence with a plan and wood-frame construction. Designed in the Spanish Colonial Revival style, the roof is clad in clay tiles. The plan, wall cladding, roof shape, and window type are obscured due to the hill the residence is set on and surrounding trees. The primary facade of the residence includes a covered porch with wood porch supports. A garage is at the ground level. A set of steep original stairs west of the garage lead to the residence from the garage. The fenestration consists of windows throughout the residence. The residence is in fair condition. Its integrity is fair.

**P3b. Resources Attributes:** 02 Single Family Property

P4. Resources Present: 
☐ Building ☐ Structure ☐ Object ☐ Site ☐ District ☐ Element of District ☐ Other

P11. Report Citation: None.

**P5b. Description of Photo:**South elevation, north view. May 2006.