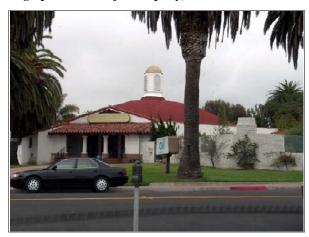

### P3a. Description:

The property contains a one-story commercial building with an irregular plan and wood-frame construction. Designed in the Spanish Colonial Revival style, the building features multiple roof styles. A parasol roof clad in asphalt shingles is over the main portion of the building, while the primary (west) elevation includes a low-pitched front-gable roof clad in clay tiles. The building's entrance, on the primary elevation, is under a shed roof also clad in clay tiles. The building is symmetrically aligned, with the three-bay open entrance centered on the elevation. The bays of the open entryway are separated by two one-story columns. Three steps lead to the entryway. The exterior walls are clad with stucco. The fenestration consists of both original and non-original wood and vinyl windows throughout the building. The building is in good condition. Its integrity is good.

P3b. Resources Attributes: 06 Commercial Building, 1-3 stories

P4. Resources Present: 

☑ Building ☐ Structure ☐ Object ☐ Site ☐ District ☑ Element of District ☐ Other

P11. Report Citation: None.

**P5b. Description of Photo:** West elevation, east view. May 2006.

This one-story commercial building was built by Strang Bros. in 1937. A first class dance hall, Casino San Clemente attracted name talent, popular big bands, and hosted weekly radio broadcasts. With its regional draw, this property played a pivotal role in the revitalization of San Clemente as it rebounded from the economic devastation of the Great Depression. This property is a highly distinctive example of the Spanish Colonial Revival style as represented in San Clemente. This property appears eligible for the National Register individually and as a contributor to a National Register eligible district under Criterion A for its association with the San Clemente in the '30s & '40s period of development, and under Criterion C for its unique interpretation of the Spanish Colonial Revival style. It also appears eligible at the local level individually and as a contributor to a potential historic district. It is recommended for retention on the Historic Structures List.