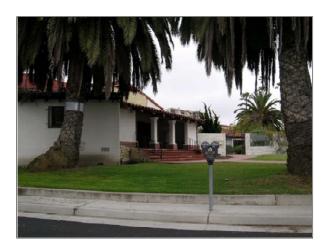

### P3a. Description:

The property contains a one-story commercial building with an irregular plan and wood-frame construction. Designed in the Spanish Colonial Revival style, the building features multiple roof styles. A parasol roof clad in asphalt shingles is over the main portion of the building, while the primary (west) elevation includes a low-pitched front-gable roof clad in clay tiles. The building's entrance, on the primary elevation, is under a shed roof also clad in clay tiles. The building is symmetrically aligned, with the three-bay open entrance centered on the elevation. The bays of the open entryway are separated by two one-story columns. Three steps lead to the entryway. The exterior walls are clad with stucco. The fenestration consists of both original and non-original wood and vinyl windows throughout the building. The building is in good condition. Its integrity is good.

### Photographs of the Subject Property, Continued: