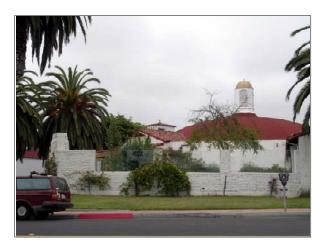

### P3a. Description:

The property contains a one-story commercial building with an irregular plan and wood-frame construction. Designed in the Spanish Colonial Revival style, the building features multiple roof styles. A parasol roof clad in asphalt shingles is over the main portion of the building, while the primary (west) elevation includes a low-pitched front-gable roof clad in clay tiles. The building's entrance, on the primary elevation, is under a shed roof also clad in clay tiles. The building is symmetrically aligned, with the three-bay open entrance centered on the elevation. The bays of the open entryway are separated by two one-story columns. Three steps lead to the entryway. The exterior walls are clad with stucco. The fenestration consists of both original and non-original wood and vinyl windows throughout the building. The building is in good condition. Its integrity is good.

### Photographs of the Subject Property, Continued: