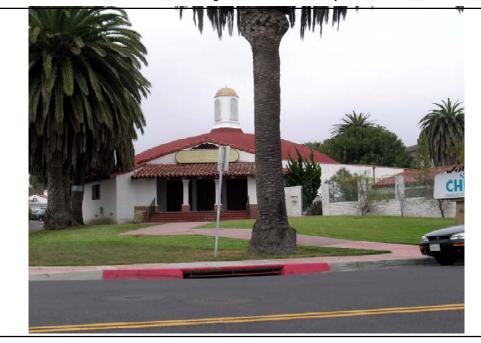

### P3a. Description:

The property contains a one-story commercial building with an irregular plan and wood-frame construction. Designed in the Spanish Colonial Revival style, the building features multiple roof styles. A parasol roof clad in asphalt shingles is over the main portion of the building, while the primary (west) elevation includes a low-pitched front-gable roof clad in clay tiles. The building's entrance, on the primary elevation, is under a shed roof also clad in clay tiles. The building is symmetrically aligned, with the three-bay open entrance centered on the elevation. The bays of the open entryway are separated by two one-story columns. Three steps lead to the entryway. The exterior walls are clad with stucco. The fenestration consists of both original and non-original wood and vinyl windows throughout the building. The building is in good condition. Its integrity is good.

P3b. Resources Attributes: 06 Commercial Building, 1-3 stories

P4. Resources Present: 

☑ Building ☐ Structure ☐ Object ☐ Site ☐ District ☑ Element of District ☐ Other

P11. Report Citation: None.

**P5b. Description of Photo:** West elevation, east view. May 2006.

This one-story commercial building was built by Strang Bros. in 1937. A first class dance hall, Casino San Clemente attracted name talent, popular big bands, and hosted weekly radio broadcasts. With its regional draw, this property played a pivotal role in the revitalization of San Clemente as it rebounded from the economic devastation of the Great Depression. This property is a highly distinctive example of the Spanish Colonial Revival style as represented in San Clemente. This property appears eligible for the National Register individually and as a contributor to a National Register eligible district under Criterion A for its association with the San Clemente in the '30s & '40s period of development, and under Criterion C for its unique interpretation of the Spanish Colonial Revival style. It also appears eligible at the local level individually and as a contributor to a potential historic district. It is recommended for retention on the Historic Structures List.