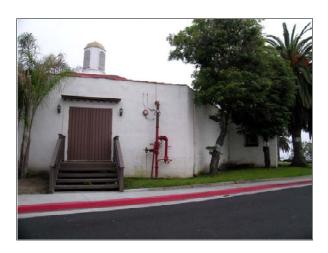

### P3a. Description:

The property contains a one-story commercial building with an irregular plan and wood-frame construction. Designed in the Spanish Colonial Revival style, the building features multiple roof styles. A parasol roof clad in asphalt shingles is over the main portion of the building, while the primary (west) elevation includes a low-pitched front-gable roof clad in clay tiles. The building's entrance, on the primary elevation, is under a shed roof also clad in clay tiles. The building is symmetrically aligned, with the three-bay open entrance centered on the elevation. The bays of the open entryway are separated by two one-story columns. Three steps lead to the entryway. The exterior walls are clad with stucco. The fenestration consists of both original and non-original wood and vinyl windows throughout the building. The building is in good condition. Its integrity is good.

P3b. Resources Attributes: 06 Commercial Building, 1-3 stories

P4. Resources Present: 

☑ Building ☐ Structure ☐ Object ☐ Site ☐ District ☑ Element of District ☐ Other

P11. Report Citation: None.

**P5b. Description of Photo:** West elevation, east view. May 2006.

P6. Date Constructed/Sources:

1937 (E) Tax Assessor

P7. Owner and Address:

Lee, Richard H. 1515 Buena Vista # A

P8. Recorded by:

Historic Resources Group, 1728 Whitley Avenue, Hollywood, CA 90028

**P9. Date Recorded:** 9/21/2006