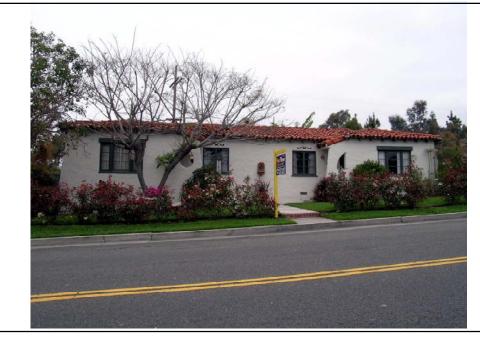

#### P3a. Description:

The property contains a one-story multiple family residence with a rectangular plan and wood-frame construction. Designed in the Spanish Colonial Revival style, it has a low hip roof with clay tiles. The exterior walls are clad with original smooth stucco. The primary facade includes a covered entrance area. The end bays of the residence are projecting, with the eastern most end of the primary (south) elevation creating the covered entrance within the projection. The primary elevation is symmetrically aligned, as is the fenestration. A stucco chimney is an element of the residence's Spanish Colonial Revival style. The fenestration consists of original wood casement windows throughout the residence. The residence is in good condition. Its integrity is good.

 □ Artifact Record
 □ Photograph Record
 □ Other:
 □ Other:

 □ DPR 523A (1/95) HRG
 □ Content
 □ Content
 □ Content

**P5b. Description of Photo:** South elevation, north view. May 2006.

1927 (E) Tax Assessor