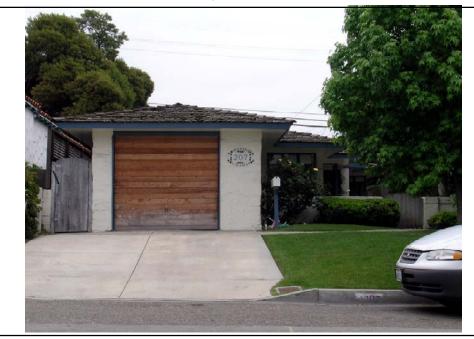

#### P3a. Description:

The property contains a one-story single family residence with an irregular plan and wood-frame construction. Designed in the Minimal Traditional style, it has a low-pitch hip roof clad in wood shingles. The roof is punctuated by wide overhanging eaves. The exterior walls are clad with original smooth stucco. The bays of the residence are projecting, with the most outward bay consisting of the garage and the westernmost bay including the entrance. A low stucco wall extends from the center of the west elevation of the garage bay towards the setback bays and entryway. The residence is asymmetrical in alignment and in fenestration. The fenestration consists of original steel casement windows throughout the residence. The residence is in good condition. Its integrity is good.

**P5b. Description of Photo:** North elevation, south view. May 2006.

1947 (E) Tax Assessor

**P7. Owner and Address:** Trager, James 207 Avenida Miramar

**P8. Recorded by:** Historic Resources Group, 1728 Whitley Avenue, Hollywood, CA 90028