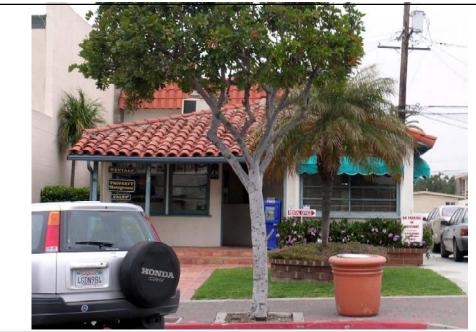

#### P3a. Description:

The property contains a one-story commercial building with a rectangular plan and wood-frame construction. Designed in the Spanish Colonial Revival style, it has a low-pitch front-gable roof with clay tiles over the main mass, and a hip and front-gable roof with clay tiles over the primary (south) elevation. The building includes overhanging eaves. A clay tile shed roof extends over a partial width entry porch supported by wood posts and including a metal balustrade. A low brick wall capped with bricks runs along the entry porch, creating planters that flank clay tile steps leading to the entrance. The building is asymmetrically aligned. The exterior walls are clad with smooth stucco. The fenestration consists of original wood fixed and double-hung windows throughout the building. A two-story addition is located at the rear of the building. The building is in good condition. Its integrity is fair.

2006. P6. Date Constructed/Sources: ⊠ Historic □ Both

**P5b. Description of Photo:** South elevation, north view. May

Historic Deth Prehistoric

1941 (F) Building Permit

**P7. Owner and Address:** Wishney, Peter E. Po Box 1404, San Clemente Ca 92674- 1404