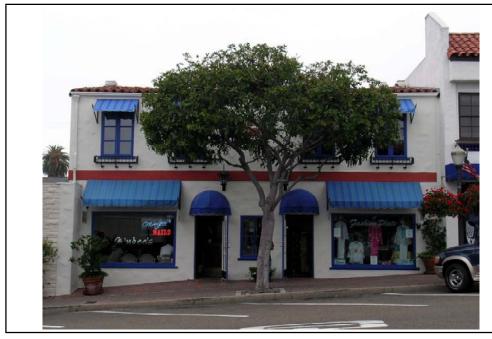

#### P3a. Description:

The property contains a two-story commercial building with a rectangular plan and wood-frame construction. Designed in the Spanish Colonial Revival style, it has a low-pitch side-gable roof with clay tiles. The exterior walls are clad with smooth stucco. The fenestration consists of wood casement and fixed windows throughout the building. Organized symmetrically, the lower level of the main facade consists of two non-original entry doors in the center, flanked by fixed storefront windows. The upper level is characterized by regularly-spaced three-light double-casement windows. Sometime after 1988, the storefronts were restored, and non-original upper windows were replaced with more compatible window. The building is in good condition. Its integrity is good.

P5b. Description of Photo: South elevation, view north. May 2006.

P6. Date Constructed/Sources: Historic Both Prehistoric

1927 (E) Tax Assessor

P7. Owner and Address: Legrand, Maximilien H. P O Box 641548, Los Angeles Ca 90064-6548